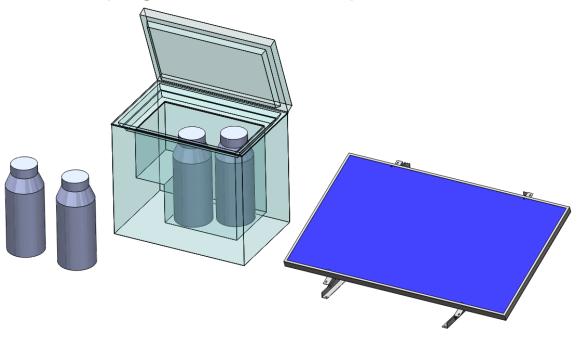

#### **COLD STORAGE: SunDanzer**

Efficient DC Solar Refrigeration – Freezers and large-scale cold storage units that run on solar power

Off-gird cooling solutions for people that lack access to reliable, affordable energy

Can be used to enhance food security/value through reduced spoilage, and/or keeping vaccines cool to prevent diseases. .