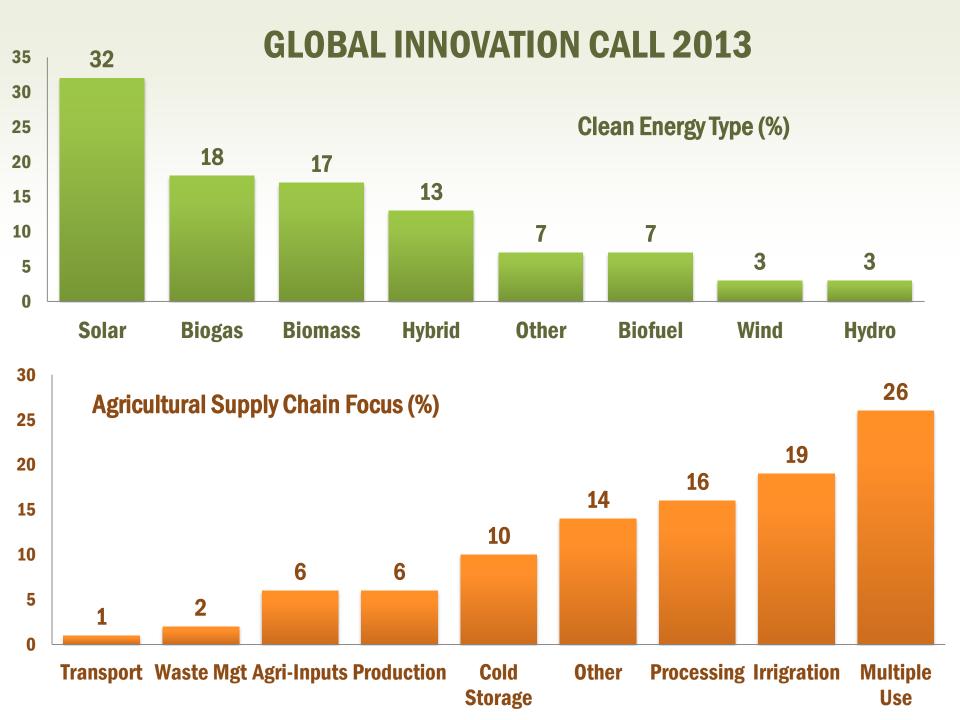

# 473 PROPOSALS FROM NEARLY 80 COUNTRIES 41% DEVELOPING COUNTRIES

| NORTH<br>AMERICA | EUROPE/<br>EURASIA | LATIN<br>AMERICA/C<br>ARIBBEAN | AFRICA | MIDDLE<br>EAST | ASIA |
|------------------|--------------------|--------------------------------|--------|----------------|------|
| 52%              | 8%                 | 10%                            | 10%    | 6%             | 14%  |