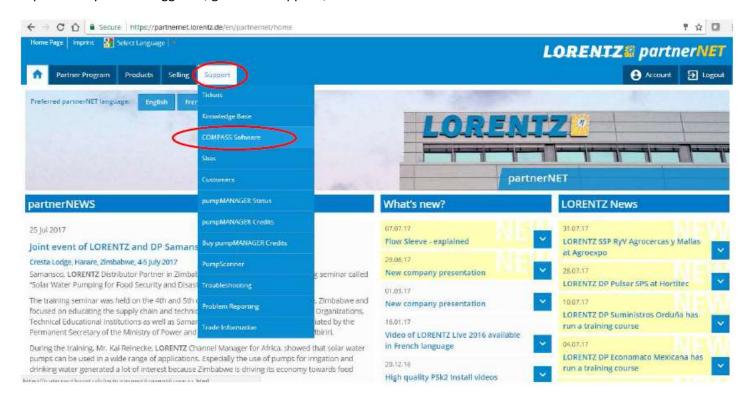

## Step 5: Once you have logged in, go to tab 'Support', then click on 'COMPASS software'