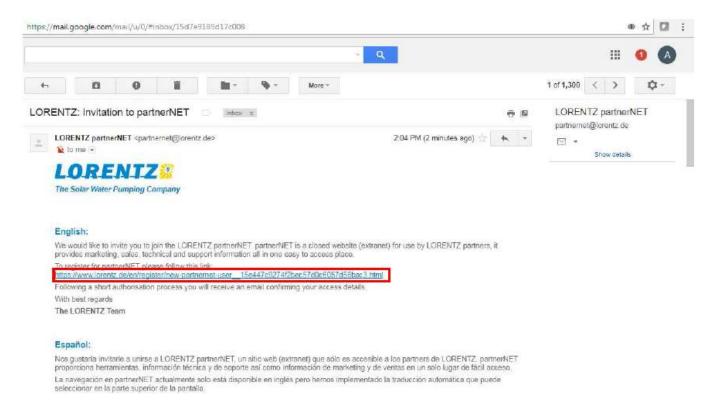

## <u>Downloading and installing Solar Sizing Tool – Lorentz Compass</u>

- Step 1: Ask for an invitation to download COMPASS software by sending an email to solarquery@iom.int
- Step 2: You will receive an email from Lorentz with a link. Click on the link

Step 3: The link will direct you to Lorentz PartnerNet registration page.

Fill in all required data, acknowledge Terms of use and click Send.

Step 4: Once registered the system will automatically log you in. You can also log in by clicking on 'Login' and 'log into partnerNET'. Username will be your email (step 2), password is the one entered during registration (step 3)