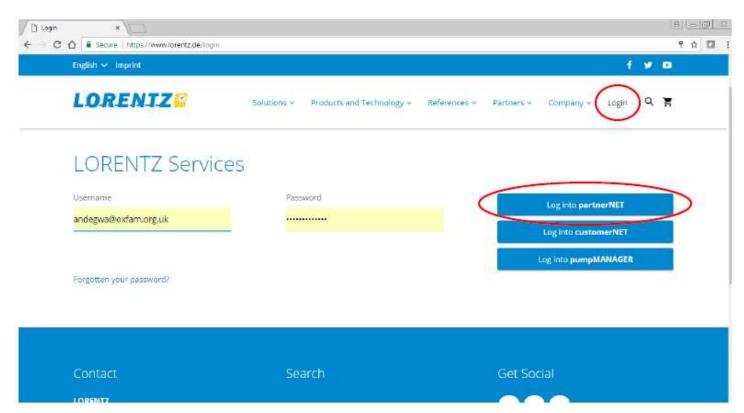

Step 3: The link will direct you to Lorentz PartnerNet registration page.

Fill in all required data, acknowledge Terms of use and click Send.

Step 4: Once registered the system will automatically log you in. You can also log in by clicking on 'Login' and 'log into partnerNET'. Username will be your email (step 2), password is the one entered during registration (step 3)