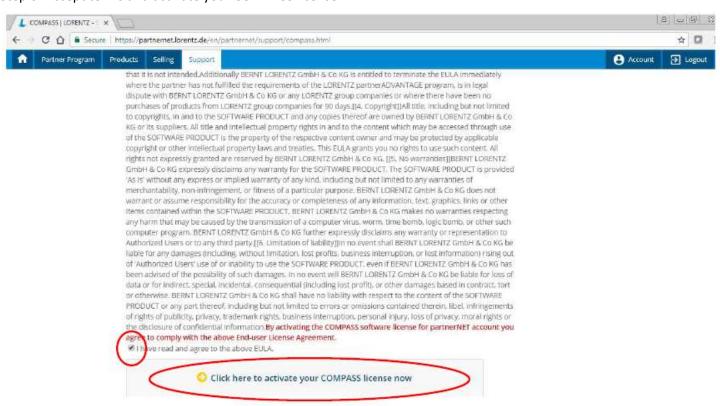

## Step 6: Accept terms and activate your COMPASS license ID

Step 7: Then follow the steps to Download and Install COMPASS.

Once installation is complete, you will be requested for License ID which can be found under Activation.