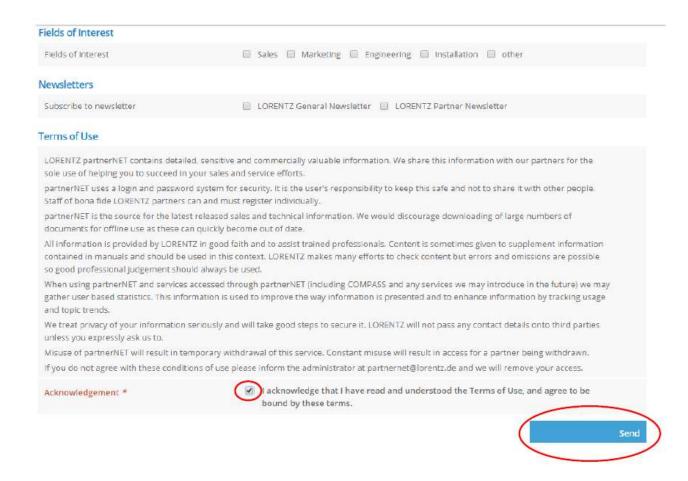

Step 3: The link will direct you to Lorentz PartnerNet registration page.

Fill in all required data, acknowledge Terms of use and click Send.

Step 4: Once registered the system will automatically log you in. You can also log in by clicking on 'Login' and 'log into partnerNET'. Username will be your email (step 2), password is the one entered during registration (step 3)