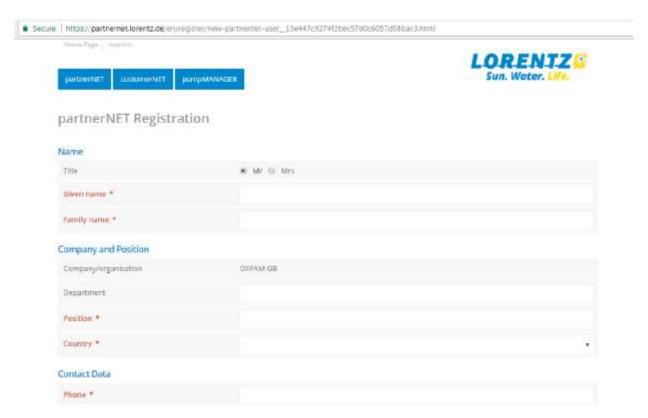

Step 3: The link will direct you to Lorentz PartnerNet registration page.

Fill in all required data, acknowledge Terms of use and click Send.

Step 4: Once registered the system will automatically log you in. You can also log in by clicking on 'Login' and 'log into partnerNET'. Username will be your email (step 2), password is the one entered during registration (step 3)