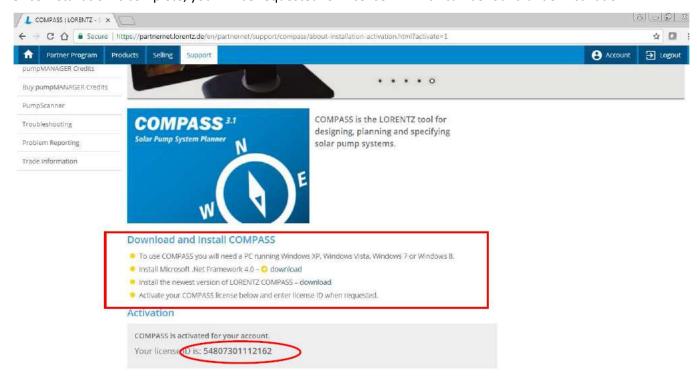

## Step 6: Accept terms and activate your COMPASS license ID

Step 7: Then follow the steps to Download and Install COMPASS.

Once installation is complete, you will be requested for License ID which can be found under Activation.

Finally: Accept terms of use and the program is ready for use.

A shortcut named 'COMPASS' will be created in your desktop from where you can access the program. Also by default a folder named 'LORENTZ COMPASS' is created under 'Documents' where all reports will be saved