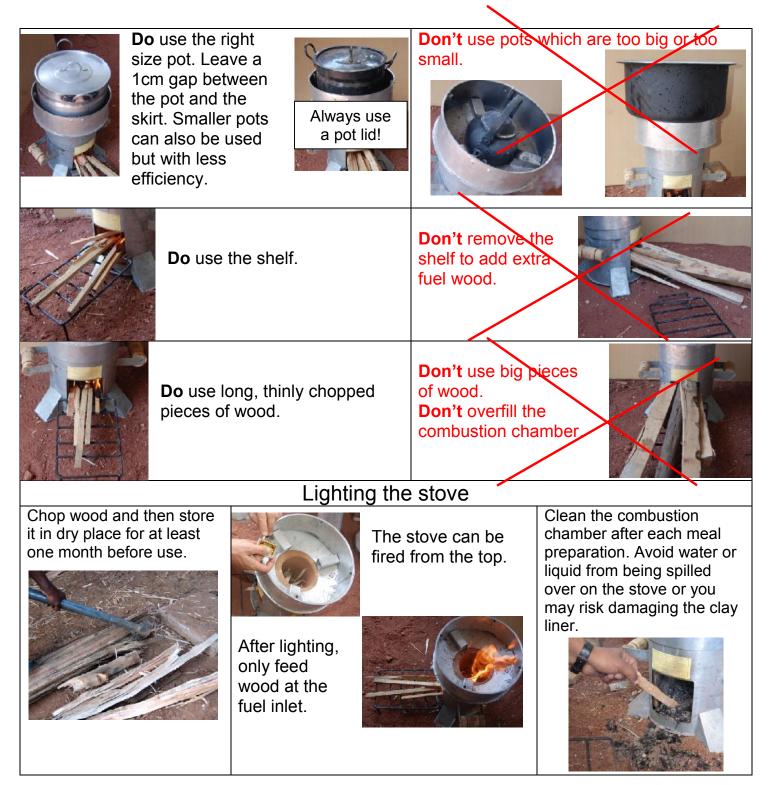

## <u>Tikikil Stove</u> <u>Do's & Don'ts</u>



| A Double skirt model is also<br>available. The operation is the<br>same as the single skirt model<br>except this is with two skirts for<br>use with two different size ranges<br>of pots. Use the smaller skirt for<br>pots of sizes 27cm diameter or<br>less. For pots between 27 and<br>31cm diameter remove the<br>smaller skirt to use the big one. | For additional information please contact:<br>GIZ-ECO (former GTZ-SUN:E)<br>Gurdsholla Area, Kebele 12/13,<br>Bole Sub-city, Addis Ababa<br>P.O.Box 12994<br>Tel.: +251 11 645 1020<br>Fax: +251 11 646 3066 |
|--------------------------------------------------------------------------------------------------------------------------------------------------------------------------------------------------------------------------------------------------