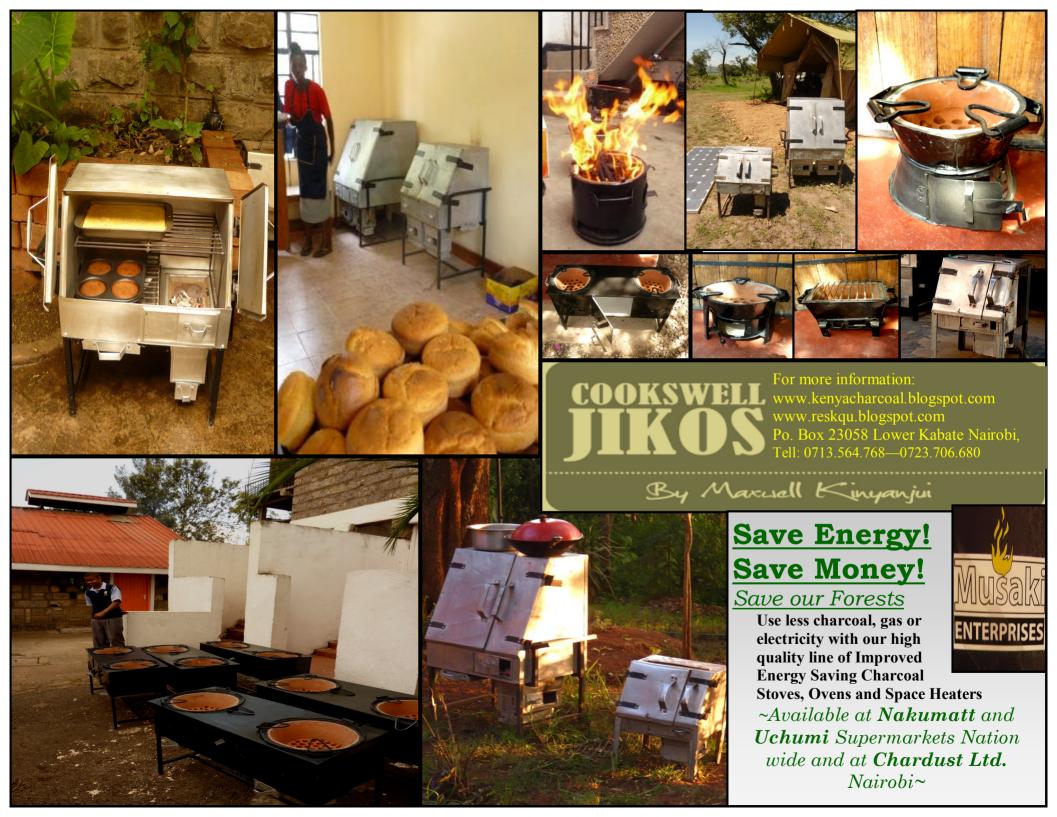

## **Oven Price List**

| Charcoal Oven Type                        | Size                        | Price      | *Optional<br>Hot Water<br>System |
|-------------------------------------------|-----------------------------|------------|----------------------------------|
| The Micro Safari Companion                | Small                       | 4,000ksh   | n/a                              |
| The Domestic Sized Ovens                  | Small With 2 levels         | 7,000ksh   | 2,500ksh                         |
|                                           | Small With<br>3 Levels      | 9,00ksh    | 3,500ksh                         |
| The Family and Small Business Sized Ovens | Medium with 3 Levels        | 16,00ksh   | 4,000ksh                         |
|                                           | Medium with 4 Levels        | 19,000ksh  | 6,000ksh                         |
| The Business Plus Ovens                   | Large with 3 levels         | 24,000ksh  | 9,000ksh                         |
|                                           | Large with 4 levels         | 28,000kshs | 12,000ksh                        |
| The Heavy Industry Size                   | Extra Large<br>with4 Levels | 34,000ksh  | 15,000ksh                        |