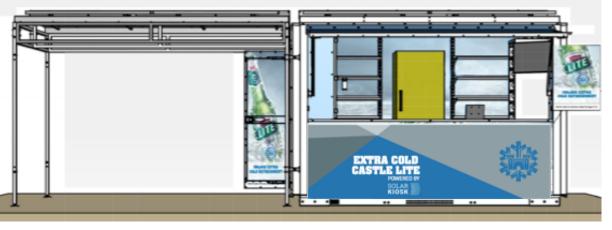

### Solar Architecture from German Design.

0.5 – 8 kWp solar panels

Battery system for 24/7 power supply

Remote monitoring

Wifi Hotspot antenna
Phone, tablet, computer charging
Lights, TV, printer

Shelf/storage space

Desk or counter space

Refrigerator

#### **Integrated ventilation**

keeps the E-HUBB cool and dry

Accessible electronics

Batteries stored securely inside

**E-HUBB Technology**Secure and quality robust structure enabling valuable device integration.