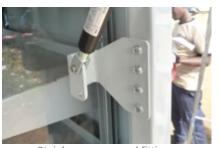

#### Safety mount to solar panels

with pentagon head for special key only

#### Stainless steel screw set

all screws, hinges, fittings stainless or galvanized