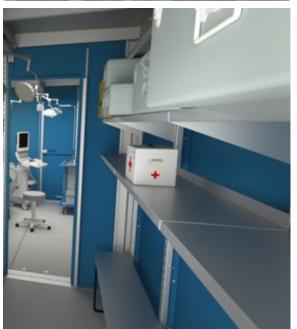

### Solar Architecture from German Design.

0.5 – 8 kWp solar panels

Battery system for 24/7 power supply

Remote monitoring

Wifi Hotspot antenna
Phone, tablet, computer charging
Lights, TV, printer

Shelf/storage space

Desk or counter space

Refrigerator

#### Flexible mount of shelves and cabinets

to fit a variety of indoor designs