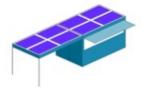

# **E-HUBB Portfolio**

### Range of off-the-shelf options.

### Key Features

- Designed by GRAFT
- Built in solar energy supply
- 24/7 power
- · Remote monitoring
- Warranty
- · Technical service support
- Durable 15-year life
- Portable
- Modular

| E-HUBB MODEL           | Mini                           | Standard                         | Standard                         | Standard + Canopy                |
|------------------------|--------------------------------|----------------------------------|----------------------------------|----------------------------------|
| POWER                  | 0.5 kWp                        | 0.5 kWp                          | 1.0 kWp                          | 2.0 kWp                          |
| Panels                 | 2 x 270 W                      | 2 x 270 W                        | 4 x 270 W                        | 8 x 270 W                        |
| MPPT Charge Controller | 1                              | 1                                | 2                                | 2                                |
| Battery (usable)       | 2.8 kWh (1.4 kWh)              | 2.8 kWh (1.4 kWh)                | 6.0 kWh (3.0 kWh)                | 11 kWh (5.5 kWh)                 |
| Inverter 230VAC        | 500VA                          | 500VA                            | 1200VA                           | 1200VA                           |
| GSM Power Monitoring   | 1                              | 1                                | 1                                | 1                                |
| STANDARD EQUIPMENT     |                                |                                  |                                  |                                  |
| Refrigerator           | 130 L                          | 130 L                            | 284 L                            | 284 L                            |
| LED Inside Light       | 2                              | 2                                | 2                                | 2                                |
| LED Outside Light      | 1                              | 1                                | 2                                | 2                                |
| Alarm System           | 0                              | 0                                | 1                                | 1                                |
| LED TV                 | 22"                            | 22"                              | 28"                              | 28"                              |
| USB charger (16 ports) | 1                              | 1                                | 1                                | 2                                |
| CONSTRUCTION           |                                |                                  |                                  |                                  |
| Outside Dimension (mm) | 2431 x 1946                    | 2431 x 3490                      | 2431 x 3490                      | 2431 x 3490<br>2431 x 3490       |
| Height (mm)            | 2590                           | 2590                             | 2590                             | 2590                             |
| Shelving Space         | 5 x 3070x 500<br>1 x 3070x 600 | 5 x 5339 x 500<br>1 x 4614 x 600 | 6 x 3000 x 500<br>1 x 4614 x 600 | 6 x 3000 x 500<br>1 x 4614 x 600 |