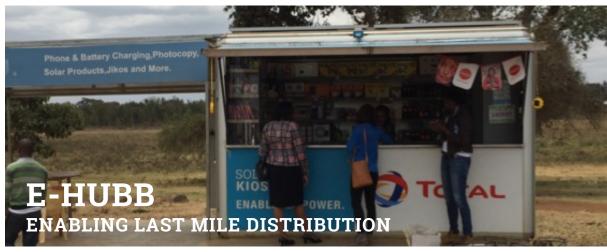

## SOLARKIOSK

is the fastest growing last mile distribution company in East Africa.

Founded in renewable energy access, SOLARKIOSK's E-HUBB has become the route to market for consumer goods, renewable energy products, energy services and connectivity enabling and empowering local communities in Kenya, Rwanda, Tanzania and Ethiopia.

# **SOLARKIOSK** Solutions

provides private companies, corporations, NGOs and governmental organizations with solar powered architecture.

The E-HUBB can be used as a energy autonomous retail point or adapted for health, education, banking, peace keeping and a variety of other purposes.