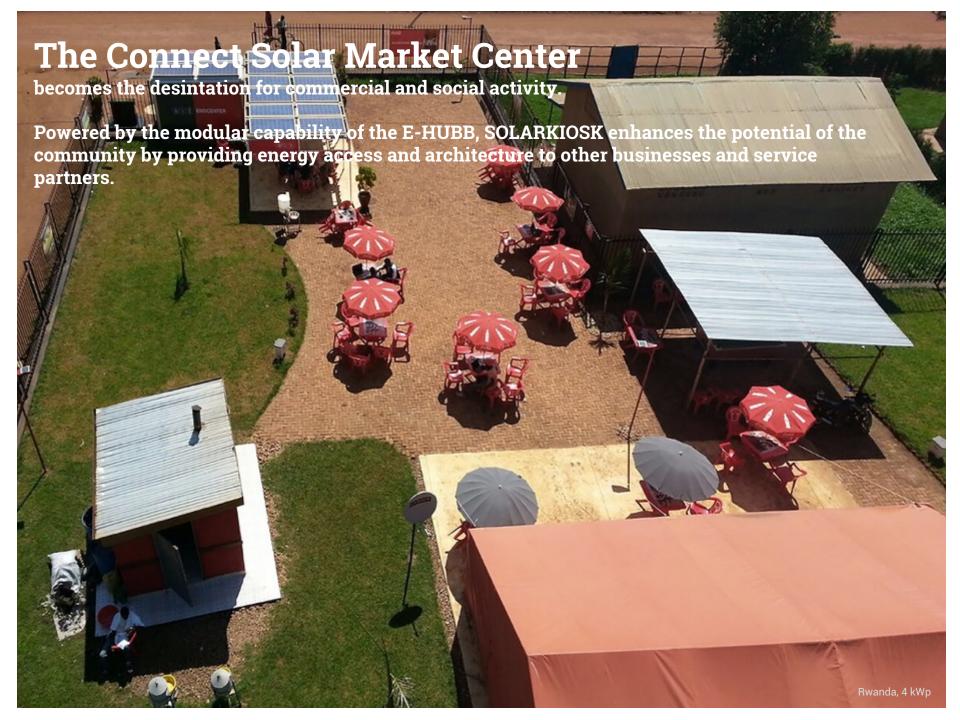

## SOLARKIOSK

is the fastest growing last mile distribution company in East Africa.

Founded in renewable energy access, SOLARKIOSK's E-HUBB has become the route to market for consumer goods, renewable energy products, energy services and connectivity enabling and empowering local communities in Kenya, Rwanda, Tanzania and Ethiopia.







# **SOLARKIOSK** Solutions

provides private companies, corporations, NGOs and governmental organizations with solar powered architecture.

The E-HUBB can be used as a energy autonomous retail point or adapted for health, education, banking, peace keeping and a variety of other purposes.



# The E-HUBB

### Solar Architecture from German Design.





0.5 – 8 kWp solar panels

Battery system for 24/7 power supply

Remote monitoring





Wifi Hotspot antenna
Phone, tablet, computer charging
Lights, TV, printer





Shelf/storage space

Desk or counter space

Refrigerator





# **E-HUBB Technology**

Off-the-shelf architecture solution for sustainable operations.

#### 15 years

of grid-independent renewable energy access with 0 spent on diesel and generators to supply all training/activi