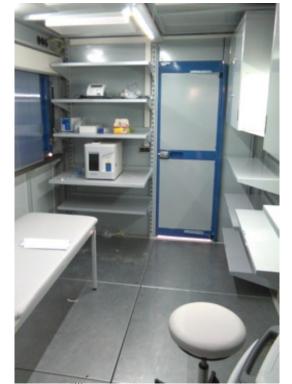

### Solar Architecture from German Design.

0.5 – 8 kWp solar panels

Battery system for 24/7 power supply

Remote monitoring

Wifi Hotspot antenna
Phone, tablet, computer charging
Lights, TV, printer

Shelf/storage space

Desk or counter space

Refrigerator

#### Flexible mount of shelves and cabinets

to fit a variety of indoor designs