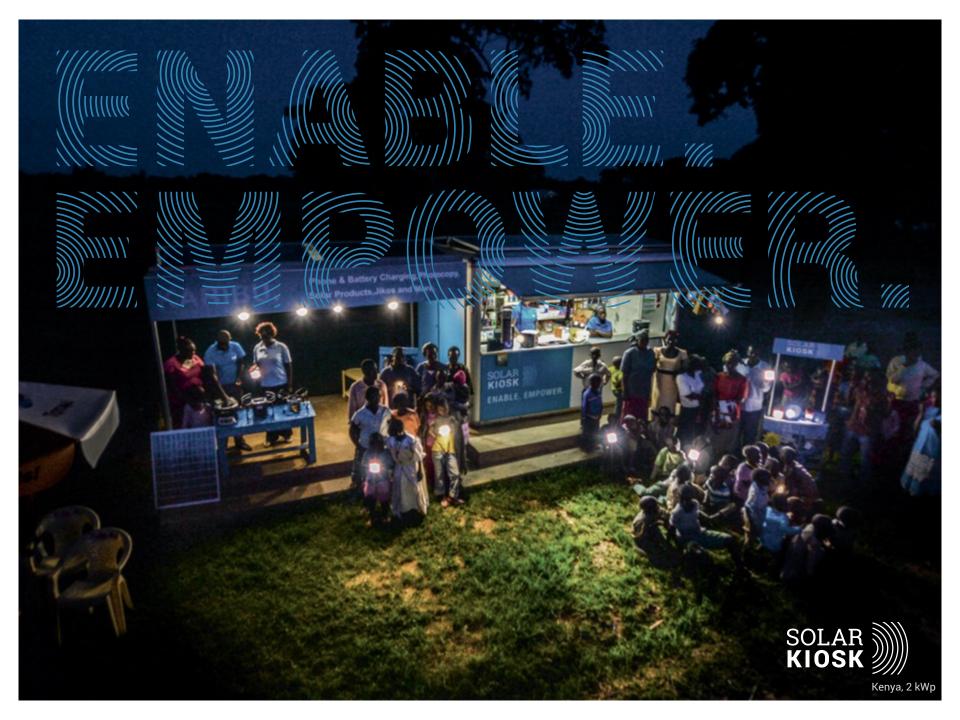

## SOLARKIOSK

is the fastest growing last mile distribution company in East Africa.

Founded in renewable energy access, SOLARKIOSK's E-HUBB has become the route to market for consumer goods, renewable energy products, energy services and connectivity enabling and empowering local communities in Kenya, Rwanda, Tanzania and Ethiopia.

# **SOLARKIOSK** Solutions

provides private companies, corporations, NGOs and governmental organizations with solar powered architecture.

The E-HUBB can be used as a energy autonomous retail point or adapted for health, education, banking, peace keeping and a variety of other purposes.