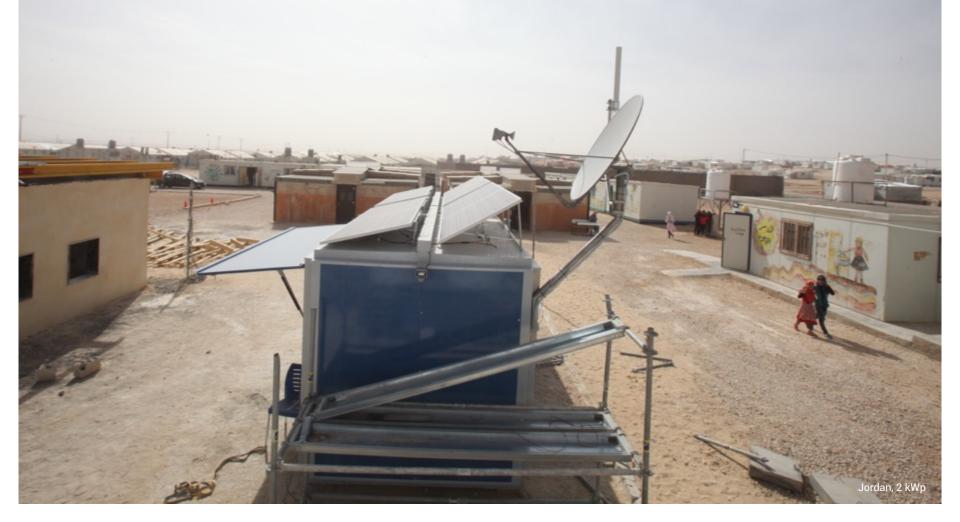

### Solar Architecture from German Design.

0.5 – 8 kWp solar panels

Battery system for 24/7 power supply

Remote monitoring

Wifi Hotspot antenna
Phone, tablet, computer charging
Lights, TV, printer

Shelf/storage space

### Key Features

- Designed by GRAFT
- Built in solar energy supply
- 24/7 power
- · Remote monitoring
- Warranty
- · Technical service support
- Durable 15-year life
- Portable
- Modular

| E-HUBB MODEL           | Mini                           | Standard                         | Standard                         | Standard + Canopy                |
|------------------------|--------------------------------|----------------------------------|----------------------------------|----------------------------------|
| POWER                  | 0.5 kWp                        | 0.5 kWp                          | 1.0 kWp                          | 2.0 kWp                          |
| Panels                 | 2 x 270 W                      | 2 x 270 W                        | 4 x 270 W                        | 8 x 270 W                        |
| MPPT Charge Controller | 1                              | 1                                | 2                                | 2                                |
| Battery (usable)       | 2.8 kWh (1.4 kWh)              | 2.8 kWh (1.4 kWh)                | 6.0 kWh (3.0 kWh)                | 11 kWh (5.5 kWh)                 |
| Inverter 230VAC        | 500VA                          | 500VA                            | 1200VA                           | 1200VA                           |
| GSM Power Monitoring   | 1                              | 1                                | 1                                | 1                                |
| STANDARD EQUIPMENT     |                                |                                  |                                  |                                  |
| Refrigerator           | 130 L                          | 130 L                            | 284 L                            | 284 L                            |
| LED Inside Light       | 2                              | 2                                | 2                                | 2                                |
| LED Outside Light      | 1                              | 1                                | 2                                | 2                                |
| Alarm System           | 0                              | 0                                | 1                                | 1                                |
| LED TV                 | 22"                            | 22"                              | 28"                              | 28"                              |
| USB charger (16 ports) | 1                              | 1                                | 1                                | 2                                |
| CONSTRUCTION           |                                |                                  |                                  |                                  |
| Outside Dimension (mm) | 2431 x 1946                    | 2431 x 3490                      | 2431 x 3490                      | 2431 x 3490<br>2431 x 3490       |
| Height (mm)            | 2590                           | 2590                             | 2590                             | 2590                             |
| Shelving Space         | 5 x 3070x 500<br>1 x 3070x 600 | 5 x 5339 x 500<br>1 x 4614 x 600 | 6 x 3000 x 500<br>1 x 4614 x 600 | 6 x 3000 x 500<br>1 x 4614 x 600 |