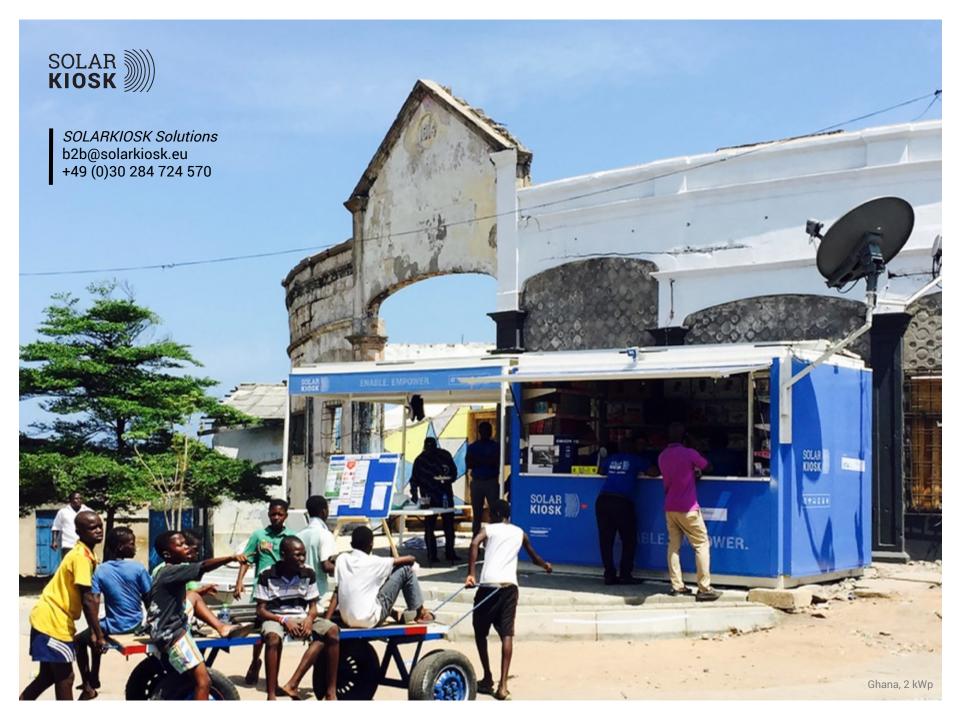

## SOLARKIOSK

is the fastest growing last mile distribution company in East Africa.

Founded in renewable energy access, SOLARKIOSK's E-HUBB has become the route to market for consumer goods, renewable energy products, energy services and connectivity enabling and empowering local communities in Kenya, Rwanda, Tanzania and Ethiopia.

# **SOLARKIOSK** Solutions

provides private companies, corporations, NGOs and governmental organizations with solar powered architecture.

The E-HUBB can be used as a energy autonomous retail point or adapted for health, education, banking, peace keeping and a variety of other purposes.

# The E-HUBB