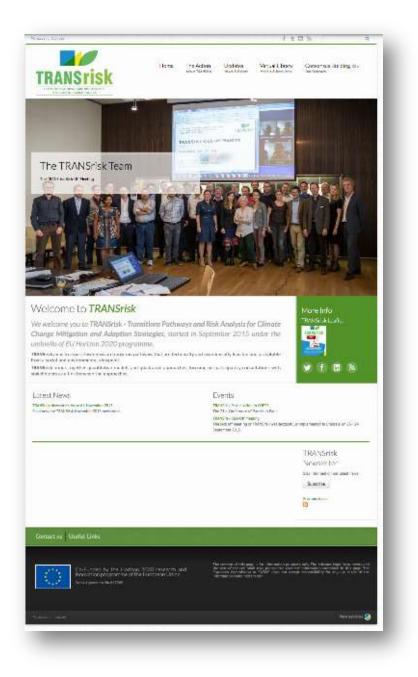

The official website design is presented below:

Figure 1: TRANSrisk Website Design

The initial (initial, as the website structure will constantly being updated according to identified need and requirements throughout TRANSrisk implementation) website's architecture is structured along the following domains:

"Home" domain welcomes visitors to the TRANSrisk website and features a picture slideshow that will be enhanced with photos from the TRANSrisk events. Moreover, there are links to the TRANSrisk Social Media accounts (Facebook, Twitter, LinkedIn, RSS Feed) and a newsletter subscription form. In addition, two article columns featuring the Latest News and the Events of TRANSrisk have been implemented. The new TRANSrisk leaflet is also available in "Home" page, in the right sidebar.