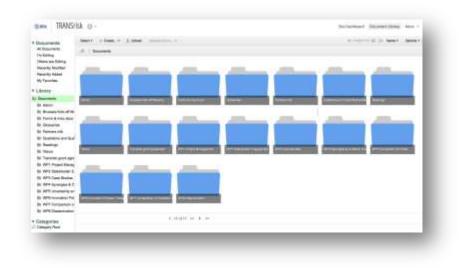

Figure 6: TRANSrisk Partners' Area Home Page

The *Document Library* provides TRANSrisk partners with access to all documents produced within each WP by the Consortium, which are shared in the **TRANSrisk file repository**. The documents are classified by WP. Apart from the WP material, there exist folders with TRANSrisk documents, Telco Minutes, Glossaries and Meetings folders.

The TRANSrisk file repository is shown in the figure below:

#### Figure 7: TRANSrisk File Repository

The *Calendar* section includes a detailed month view calendar, where all the TRANSrisk events, deadlines and teleconferences are scheduled. There are tags in each event, so that the users can view each time only the events of their interest. The opportunity to include the TRANSrisk Calendar feed in offline software (i.e. Outlook, iCal etc.) is also included in the TRANSrisk Partners' Area.