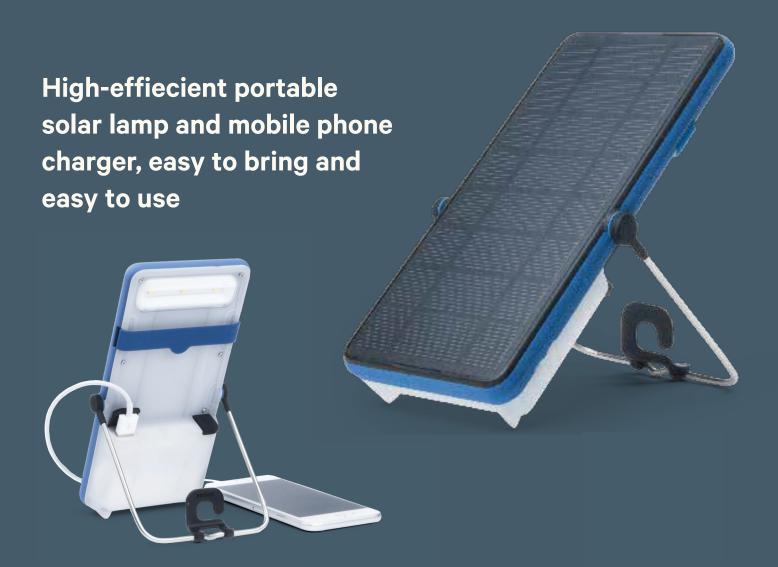

## The All-In-One Solar Lamp and Phone Charger BRIGHT Move 120

## **EMERGENCY RELIEF WORLDWIDE:**

Up to 40 hours of light on low setting

Light-weight and flat-packed

Replaces kerosene and candles

Mobile phone charging inc. cable

Health, education, satefy & protection

## Technical Information

| Battery:           | LiFePO4                                                    | Brightness            | 200 lumen at the highest setting          |
|--------------------|------------------------------------------------------------|-----------------------|-------------------------------------------|
| Battery size       | 11.5 Wh                                                    | Weight:               | 400g                                      |
| Battery life span: | 2,000 charge cycles<br>5-7 years                           | Box<br>dimensions     | 21 x 11 x 3.2 cm<br>(LxWxH)               |
| Light run<br>time  | 40 hours on the low setting<br>5 hours on the high setting | Shelf life            | Recharge batteries every<br>1.5 - 2 years |
| Charge time        | Charges fully in 12 hours                                  | Ingress<br>protection | Dust & splash proof, IP64                 |